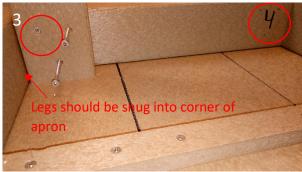

3. Each leg is numbered, 1-4. On the apron there are corresponding numbers to insure each leg goes in the proper position. Starting with leg number 1, use the protruding screw to line up with the pre-drilled hole in the table apron labeled with a 1. Tighten screw until snug, but DO NOT OVERTIGHTEN. Then tighten the remaining 2 screws for the leg.