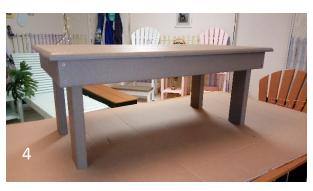

4. After repeating step 3 for all four legs you are ready to enjoy your new table!!