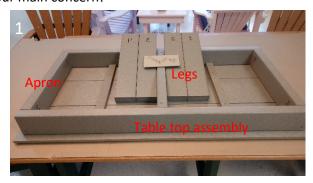

1. First lay out all pieces as seen at left. You should have: 1 package of screws, 4 legs, and 1 table top assembly.

2. Insert screws into the legs by hand, then using the included square drive bit, tighten one screw on each leg until it protrudes slightly as seen at left.