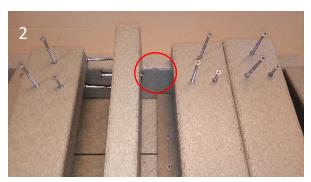

1. First lay out all pieces as seen at left. You should have: 1 package of screws, 4 legs, and 1 table top assembly.

2. Insert screws into the legs by hand, then using the included square drive bit, tighten one screw on each leg until it protrudes slightly as seen at left.

3. Each leg is numbered, 1-4. On the apron there are corresponding numbers to insure each leg goes in the proper position. Starting with leg number 1, use the protruding screw to line up with the pre-drilled hole in the table apron labeled with a 1. Tighten screw until snug, but DO NOT OVERTIGHTEN. Then tighten the remaining 2 screws for the leg.